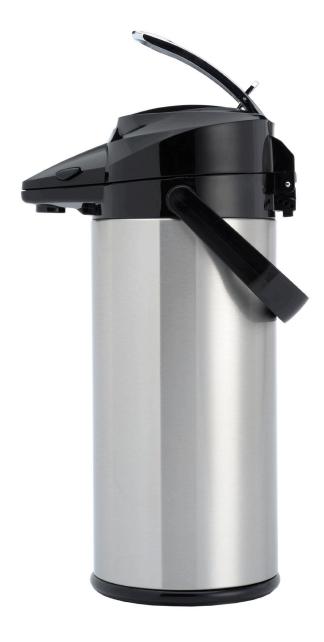

## ANIMO THERMOS JUG 2,1L

## PUMP THERMOS JUG WITH INNER LINING OF GLASS OR STAINLESS STEEL

Animo has a wide selection of professional thermos jugs for hot and cold drinks. The new double-walled thermos jugs with pump from Animo have an elegant design. Your drinks will remain at the right temperature and dispensing is very easy thanks to the special pump. With the supplied tags, you can easily indicate which drink you are serving. Would you like to make coffee directly in the thermos jugs? This is possible with the coffee makers from Animo. **Animo. Coffee Convenience** 

## THERMOS JUG IN DETAIL

- Stainless steel inner lining / Glass inner lining
- Optimal insulation
- Easy to fill
- With pump for easy dispensing
- Supplied with drink labels
- Integrated handle
- Rotatable bottom
- Suitable for hot and cold drinks
- Attractive design