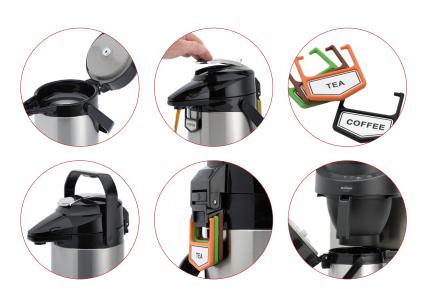

## THERMOS JUG IN DETAIL

- Stainless steel inner lining / Glass inner lining
- Optimal insulation
- Easy to fill
- With pump for easy dispensing
- Supplied with drink labels
- Integrated handle
- Rotatable bottom
- Suitable for hot and cold drinks
- Attractive design